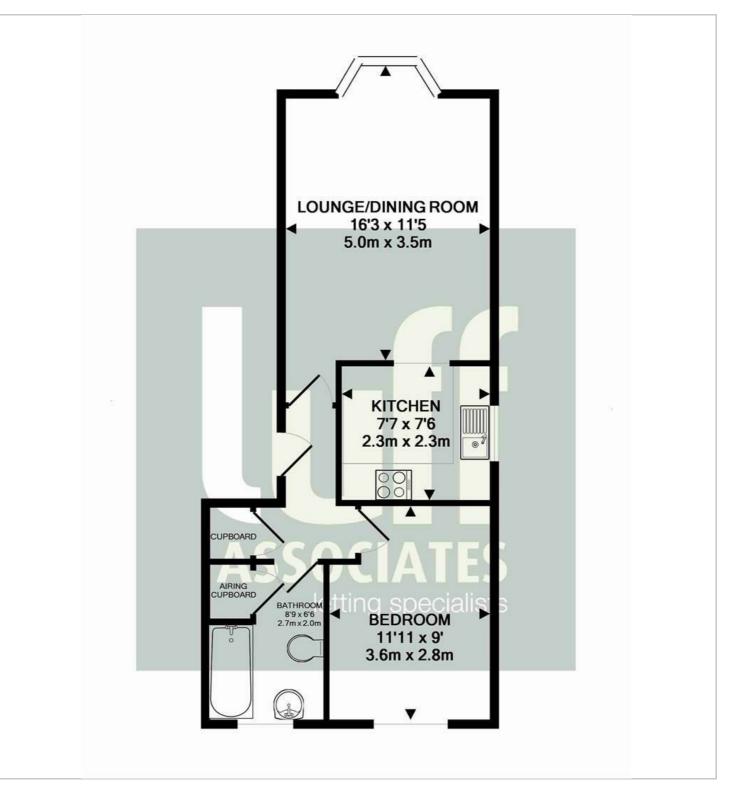

The accommodation comprises of an entrance hall, a spacious lounge, a fitted kitchen, a double bedroom and the bathroom. The property also offers resident's parking.

Unfurnished. Regret NO pets. Council Tax Band B - £1710.82pa Disclaimer: Council tax charges may change yearly