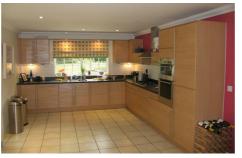

The accommodation comprises 17ft entrance hall with cloakroom, 20ft lounge, 16ft dining room, 14ft study and feature 24ft kitchen/breakfast room with utility room on the ground floor. First floor offers master bedroom and guest bedroom both with en-suites, three further double bedrooms and family bathroom.