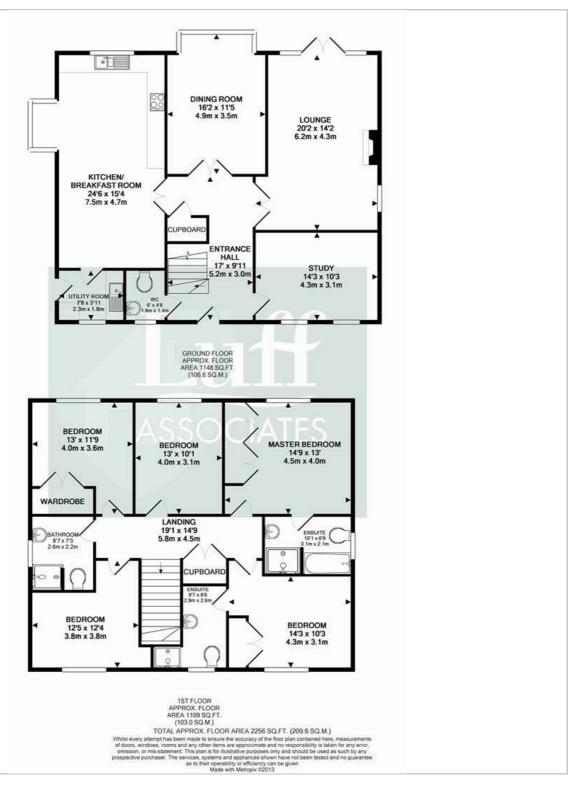

The accommodation comprises 17ft entrance hall with cloakroom, 20ft lounge, 16ft dining room, 14ft study and feature 24ft kitchen/breakfast room with utility room on the ground floor. First floor offers master bedroom and guest bedroom both with en-suites, three further double bedrooms and family bathroom.

Outside there is a well presented rear garden with patio and lawn areas, detached double width garage with pitched roof and electronically controlled up and over doors and parking for two cars in the front driveway.