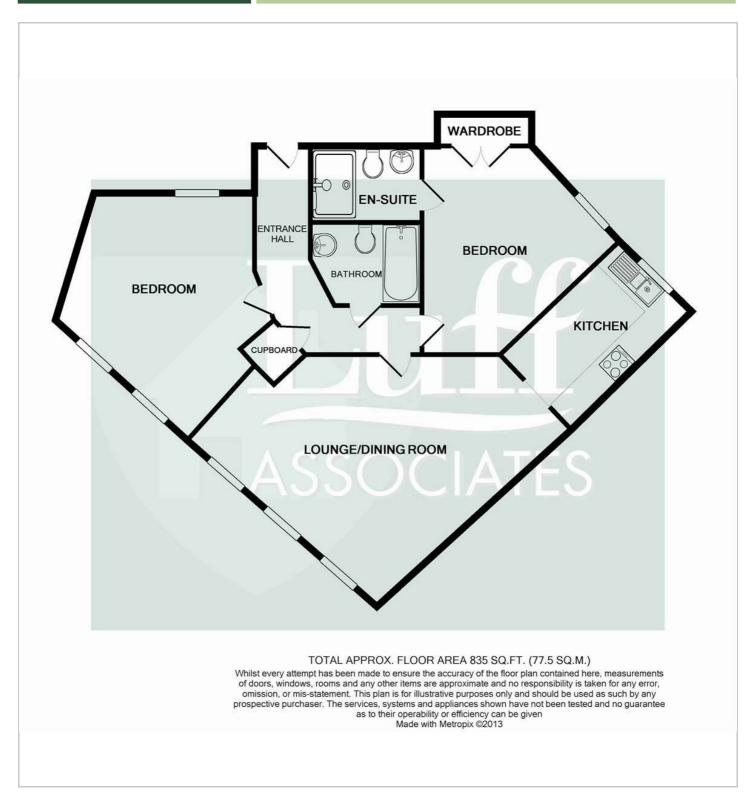

The accommodation comprises communal entrance with secure entry system, entrance hall, 17ft lounge/diner, 11ft kitchen with high and low level units plus built in appliances, two double bedrooms with ensuite shower room to master bedroom, and main bathroom with shower.

Outside there is allocated covered parking for one car with additional visitors parking spaces.

Unfurnished/Furnished Regret NO pets

Council tax band C £1,955.23 Disclaimer; council tax charges may change yearly.