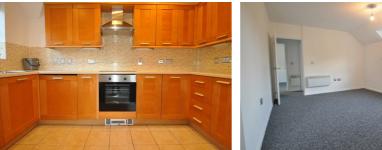

The accommodation comprises entrance porch, 18ft lounge/diner, 11ft kitchen with integrated appliances, two double bedrooms and fully tiled bathroom with power shower.

Externally there is a bike shed and allocated parking.