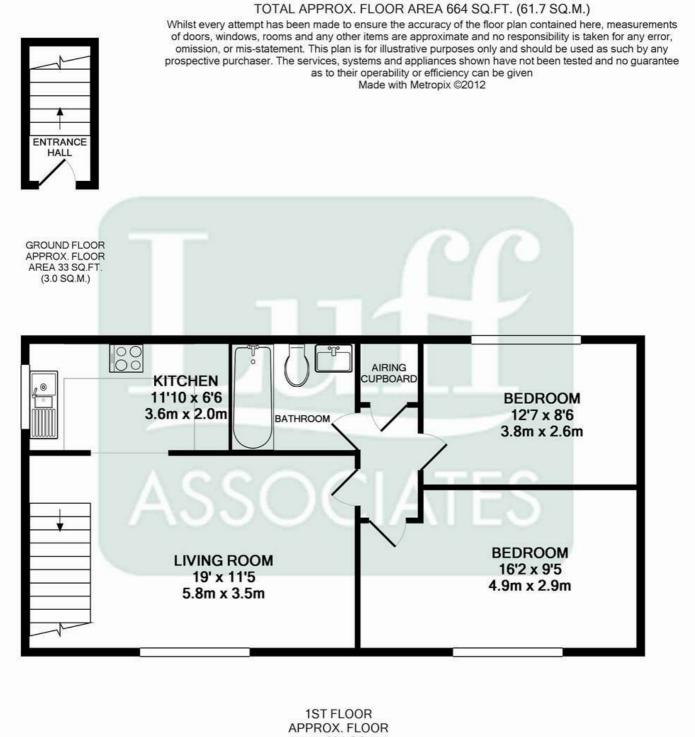

## APPROX. FLOOR AREA 631 SQ.FT. (58.6 SQ.M.)

In partnership with LUFF & WILKIN sales 01252 838 899 Disclaimer: The Rent advertised does not include the Tenancy Deposit or any fee's or charges which are payable. Further information can be obtained from the agent or at the point of viewing. These details have been prepared and issued in good faith and do not constitute representations of fact or form part of any offer or contract Luff Associates Ltd have not carried out a structural survey of the property, nor have we tested any of the services or appliances. All measurements are intended to be approximate only and all photographs show parts of the property as they were at the time they were taken. Any reference to alterations or particular use of the property wherever stated, is not a statement that planning, building regulations or other relevant sent has been obtained