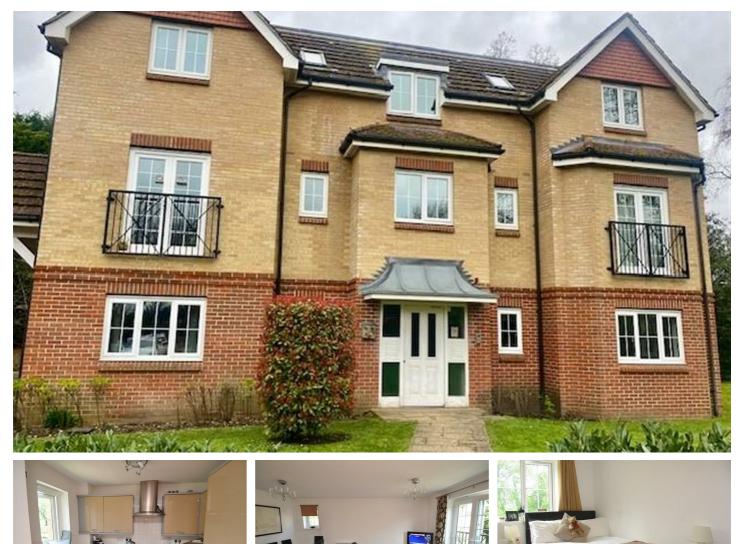

## St Dominic Close, Moor Road, Farnborough, GU14 8RB **£1,250 PCM**

\*\*Available 22nd April 2024\*\*

A well presented two bedroom, two bathroom apartment located within a gated development within easy reach of local amenities.

The accommodation comprises of an entrance hall, lounge/dining room, fitted kitchen with integrated appliances, master bedroom with en-suite shower room, further second bedroom and family bathroom.

Outside there are two allocated parking spaces and communal gardens. The property is also gated.

Unfurnished No Pets

Council Tax band B £1641.33 pa Disclaimer: Council tax charges may change yearly

1a Guildford Road, Frimley Green, Camberley, Surrey, GU16 6NL Tel: 01252 834949 admin@luff-associates.com www.luff-associates.com