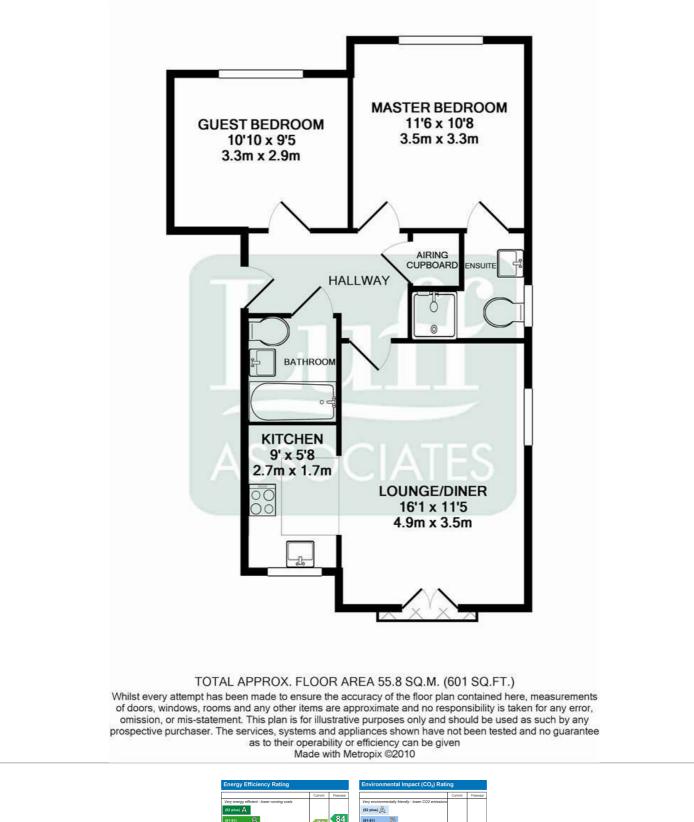

The accommodation comprises of an entrance hall, lounge/dining room, fitted kitchen with integrated appliances, master bedroom with en-suite shower room, further second bedroom and family bathroom.

Outside there are two allocated parking spaces and communal gardens. The property is also gated.