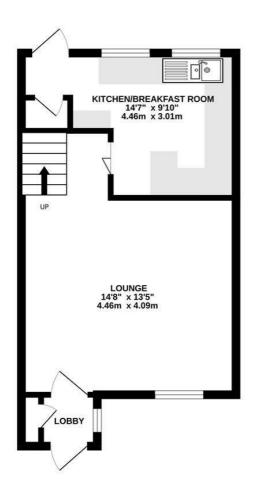

The accommodation comprises of an entrance lobby leading to the lounge with doors to the kitchen/breakfast room with access to an enclosed rear garden with patio area shrubs and flowers.

Upstairs are two bedrooms, a further box room suitable for storage and a bathroom with walk in shower. Further benefits include gas central heating and rear gate with access to parking area for 2 cars.

Unfurnished Pets considered Council Tax Band C £2078.05pa Disclaimer; Council tax charges change annually

GROUND FLOOR 359 sq.ft. (33.3 sq.m.) approx.

1ST FLOOR 341 sq.ft. (31.6 sq.m.) approx.

## TOTAL FLOOR AREA: 699 sq.ft. (65.0 sq.m.) approx.

Whilst every attempt has been made to ensure the accuracy of the floorplan contained here, measurements of doors, windows, romen and any other lems are approximate and no responsibility is taken for any enror, omission or mis-statement. This plan is for illustrative purposes only and should be used as such by any prospective purchaser. The splan is for illustrative purposes only and should be used as such by any prospective purchaser. The accuracy is splan in the proposition of the p