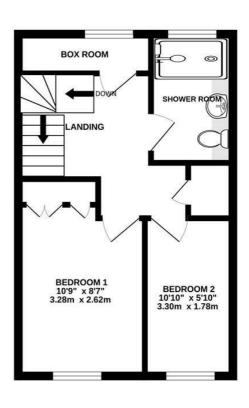

The accommodation comprises of an entrance lobby leading to the lounge with doors to the kitchen/breakfast room with access to an enclosed rear garden with patio area shrubs and flowers.

Upstairs are two bedrooms, a further box room suitable for storage and a bathroom with walk in shower. Further benefits include gas central heating and rear gate with access to parking area for 2 cars.

Unfurnished Pets considered Council Tax Band C £2078.05pa Disclaimer; Council tax charges change annually

GROUND FLOOR 359 sq.ft. (33.3 sq.m.) approx.

1ST FLOOR 341 sq.ft. (31.6 sq.m.) approx.

## TOTAL FLOOR AREA: 699 sq.ft. (65.0 sq.m.) approx.

Whilst every attempt has been made to ensure the accuracy of the floorplan contained here, measurements of doors, windows, romen and any other lems are approximate and no responsibility is taken for any enror, omission or mis-statement. This plan is for illustrative purposes only and should be used as such by any prospective purchaser. The splan is for illustrative purposes only and should be used as such by any prospective purchaser. The accuracy is splan in the proposition of the p