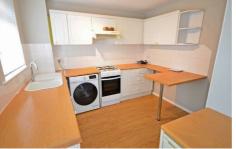

The accommodation comprises of an entrance lobby leading to the lounge with doors to the kitchen/breakfast room with access to an enclosed rear garden with patio area shrubs and flowers.

Upstairs are two bedrooms, a further box room suitable for storage and a bathroom with walk in shower. Further benefits include gas central heating and rear gate with access to parking area for 2 cars.