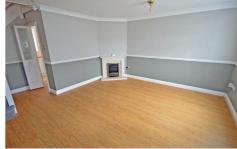

The accommodation comprises of an entrance lobby leading to the lounge with doors to the kitchen/breakfast room with access to an enclosed rear garden with patio area shrubs and flowers.

Upstairs are two bedrooms, a further box room suitable for storage and a bathroom with walk in shower. Further benefits include gas central heating and rear gate with access to parking area for 2 cars.