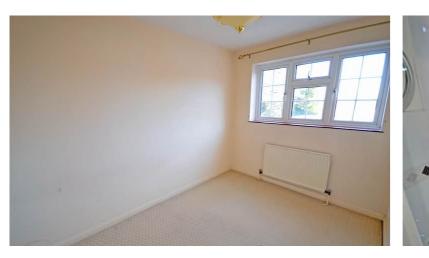

#### Bedroom 1

9' 6" x 14' 3" (2.90m x 4.34m) Built in wardrobe, radiator, double glazed window.

#### Bedroom 2

7' 10" x 11' 2" (2.39m x 3.40m) Double glazed windows, radiator.