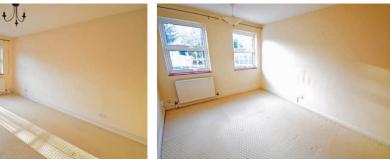

#### Bedroom 1

9' 6" x 14' 3" (2.90m x 4.34m) Built in wardrobe, radiator, double glazed window.

#### Bedroom 2

7' 10" x 11' 2" (2.39m x 3.40m) Double glazed windows, radiator.