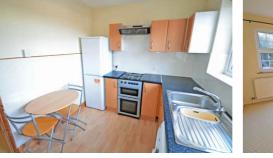

#### <u>Kitchen</u>

7' 10" x 9' 10" (2.39m x 3.00m) Single drainer sink unit with adjoining work tops, range of high and low level units in a light wood colour, plumbing for a washing machine, space for a fridge/freezer, gas fired central heating boiler, double glazed window.