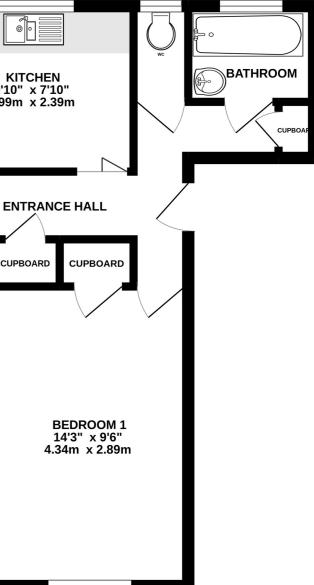

### Entrance Hall

Airing cupboard, radiator, storage cupboard.

#### <u>Kitchen</u>

7' 10" x 9' 10" (2.39m x 3.00m) Single drainer sink unit with adjoining work tops, range of high and low level units in a light wood colour, plumbing for a washing machine, space for a fridge/freezer, gas fired central heating boiler, double glazed window.

#### Bedroom 1

9' 6" x 14' 3" (2.90m x 4.34m) Built in wardrobe, radiator, double glazed window.

#### <u>Bathroom</u>

White suite comprising of a panel bath with a shower attachment and a tiled surround, pedestal wash basin, radiator, double glazed frosted window.

# 0 KITCHEN 9'10" x 7'10" 2.99m x 2.39m **BEDROOM 2** 11'2" x 7'10" 3.41m x 2.40m CUPBOARD LOUNGE/DINING ROOM 16'9" x 10'8" 5.11m x 3.25m BALCONY

TOTAL FLOOR AREA : 604 sq.ft. (56.2 sq.m.) approx. Whilst every attempt has been made to ensure the accuracy of the floornily approximate of doors, windows, rooms and any other items are approximate and no responsibility is taken for any erorr, omission or mis-statement. This plan is for illustrative purposes only and should be used as such by any prospective purchaser. The services, systems and appliances shown have not been tested and no guarantee as to their operability or efficiency can be given. Made with Metropix ©2022

## FIRST FLOOR 604 sq.ft. (56.2 sq.m.) approx.