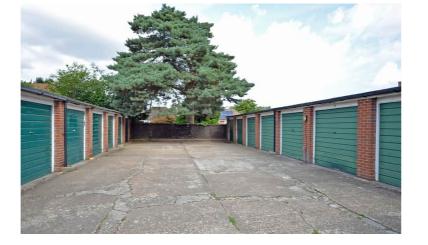

#### <u>Garage</u>

In nearby separate block.

### <u>Outside</u>

Communal gardens and residents parking.