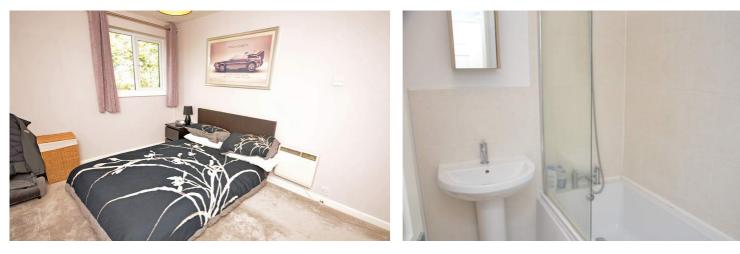

#### **Double Bedroom**

11' 8" x 9' 2" (3.56m x 2.79m) Side aspect window, double built in wardrobe, wall mounted electric heater.

#### <u>Bathroom</u>

White suite comprising a panelled bath with mixer tap and shower attachment, glazed bath screen, pedestal wash basin, low level wc, part tiled walls, extractor fan, wall mounted electric heater.