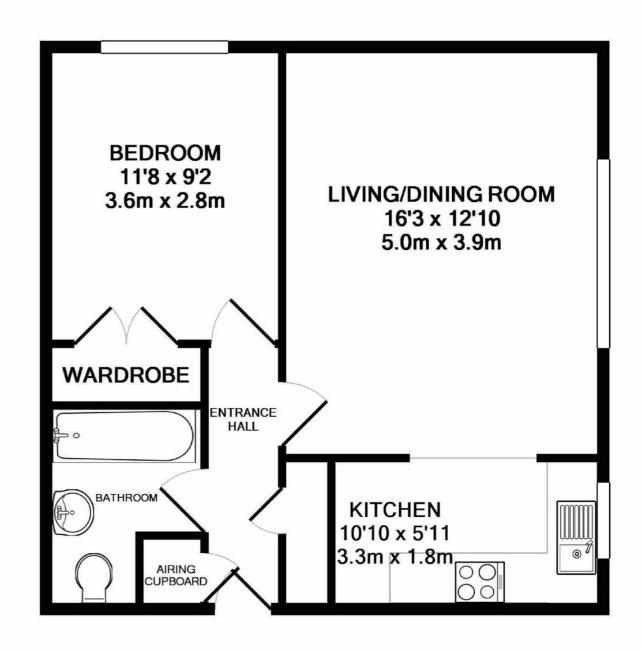

#### Entrance Hall

Front door to entrance hall, door to coats cupboard, door to airing cupboard with shelving and housing a Megaflow hot water tank, wall mounted electric heater, access to loft (not inspected by agent), doors to;

#### Lounge/Dining Room

16' 3" x 12' 10" (4.95m x 3.91m) Front aspect window, central ceiling light wall mounted electric heater, archway to:

#### <u>Kitchen</u>

10' 10" x 5' 11" (3.30m x 1.80m) Front aspect window, single drainer stainless steel sink unit, laminated work tops, range of high and low level units, four ring electric hob with extractor over and oven below, space and plumbing for washing machine, breakfast bar, wall mounted electric heater.

#### **Double Bedroom**

11' 8" x 9' 2" (3.56m x 2.79m) Side aspect window, double built in wardrobe, wall mounted electric heater.

#### <u>Bathroom</u>

White suite comprising a panelled bath with mixer tap and shower attachment, glazed bath screen, pedestal wash basin, low level wc, part tiled walls, extractor fan, wall mounted electric heater.

# TOTAL APPROX. FLOOR AREA 485 SQ.FT. (45.0 SQ.M.)

Whilst every attempt has been made to ensure the accuracy of the floor plan contained here, measurements of doors, windows, rooms and any other items are approximate and no responsibility is taken for any error, omission, or mis-statement. This plan is for illustrative purposes only and should be used as such by any prospective purchaser. The services, systems and appliances shown have not been tested and no guarantee as to their operability or efficiency can be given Made with Metropix ©2018