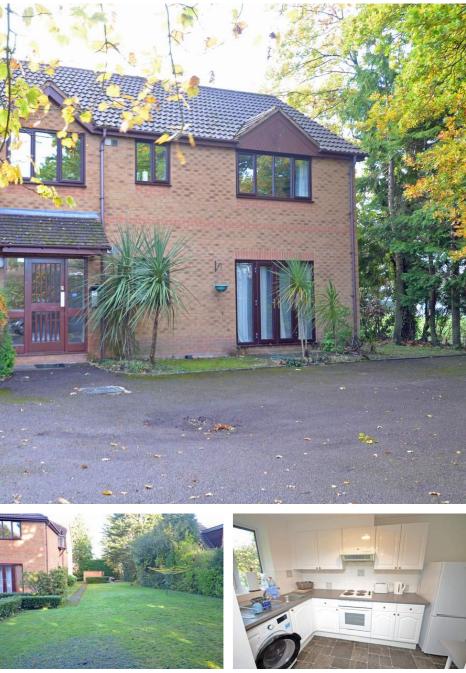

Flat 6 Rosewood, 24 Rorkes Drift, Mytchett, Surrey. GU16 6EH.

£179,950 Share of Freehold

A well presented one bedroom first floor apartment representing an ideal first time or investment purchase with a long lease of 973 years remaining and a share of the freehold. Conveniently situated in the heart of Mytchett village within easy reach of Frimley Lodge Park and the picturesque Basingstoke Canal, J4 of the M3 motorway, Ash Vale and Farnborough mainline railway stations. The accommodation comprises an entrance hall, lounge/dining room, kitchen, double bedroom with built in wardrobe and a refitted bathroom.

Outside the property are communal gardens and an allocated parking space, additional visitor and off road parking is also available. The property has sealed unit double glazing, electric heating and a Mega flow hot water tank. Offered to the market with No Onward Chain.

#### <u>Outside</u>

The property has access to the communal gardens which offer a brick-built BBQ. In the car park there is an allocated parking space as well as visitor parking.