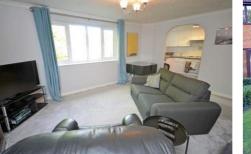

#### Lounge/Dining Room

16' 3" x 12' 10" (4.95m x 3.91m) Front aspect window, central ceiling light wall mounted electric heater, archway to: