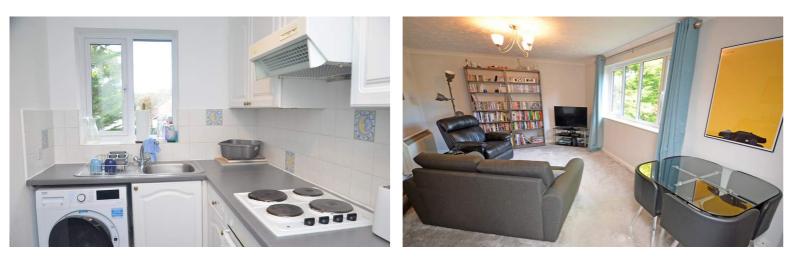

#### Lounge/Dining Room

16' 3" x 12' 10" (4.95m x 3.91m) Front aspect window, central ceiling light wall mounted electric heater, archway to:

#### <u>Kitchen</u>

10' 10" x 5' 11" (3.30m x 1.80m) Front aspect window, single drainer stainless steel sink unit, laminated work tops, range of high and low level units, four ring electric hob with extractor over and oven below, space and plumbing for washing machine, breakfast bar, wall mounted electric heater.