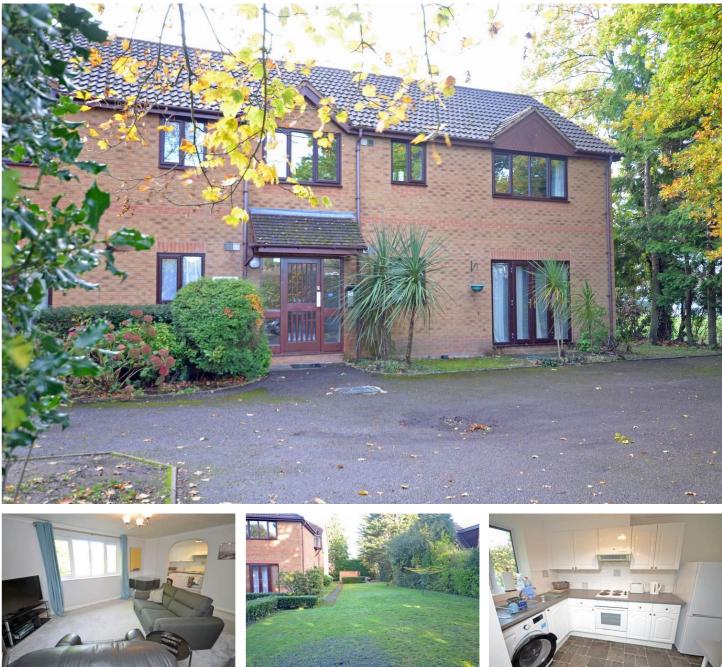

Flat 6 Rosewood, 24 Rorkes Drift, Mytchett, Surrey. GU16 6EH.

£179,950 Share of Freehold

A well presented one bedroom first floor apartment representing an ideal first time or investment purchase with a long lease of 973 years remaining and a share of the freehold. Conveniently situated in the heart of Mytchett village within easy reach of Frimley Lodge Park and the picturesque Basingstoke Canal, J4 of the M3 motorway, Ash Vale and Farnborough mainline railway stations. The accommodation comprises an entrance hall, lounge/dining room, kitchen, double bedroom with built in wardrobe and a refitted bathroom.

Outside the property are communal gardens and an allocated parking space, additional visitor and off road parking is also available. The property has sealed unit double glazing, electric heating and a Mega flow hot water tank. Offered to the market with No Onward Chain.

#### Lounge/Dining Room

16' 3" x 12' 10" (4.95m x 3.91m) Front aspect window, central ceiling light wall mounted electric heater, archway to:

#### <u>Kitchen</u>

10' 10" x 5' 11" (3.30m x 1.80m) Front aspect window, single drainer stainless steel sink unit, laminated work tops, range of high and low level units, four ring electric hob with extractor over and oven below, space and plumbing for washing machine, breakfast bar, wall mounted electric heater.