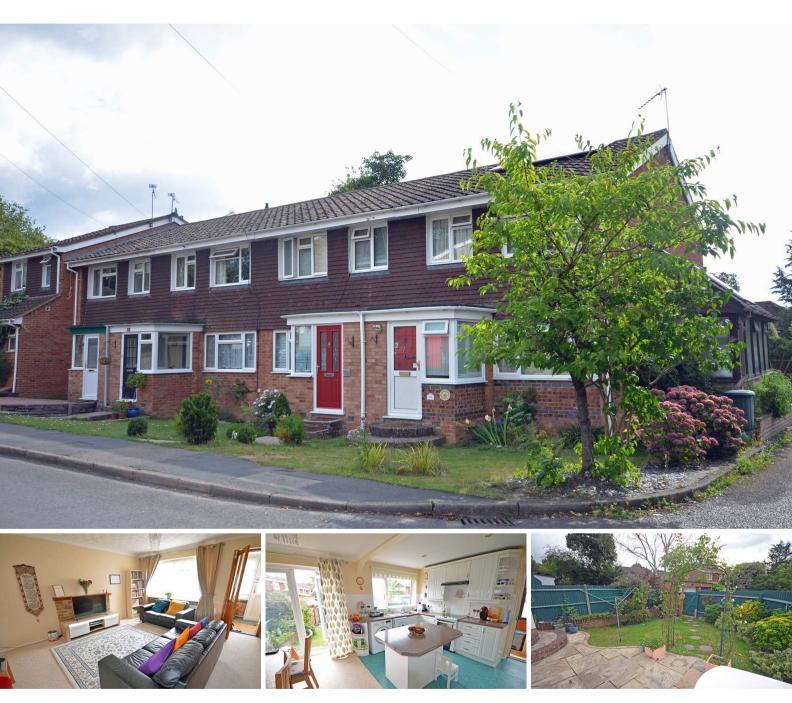

£350,000 Freehold

A three bedroom end terrace property conveniently situated within easy reach of Farnham town centre and mainline railway station, together with well regarded schools, A30, A3, M3 and the M25.

The accommodation comprises of three bedrooms, the doubles having wardrobes, and bathroom/shower room. On the ground floor is a lounge and open plan kitchen/dining room, cloakroom and conservatory. Outside is an enclosed rear garden and a garage to the rear.

The property benefits from having sealed unit double glazed widows, gas fired central heating by radiators and solar panels creating economical electricity supply. The property would ideally suit a young family or investment purchaser as there is a tenant in residence at the present time. No onward chain. EPC: C