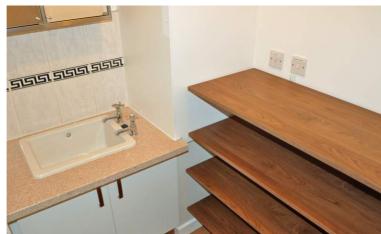

Kitchen Area: Stainless steel sink unit with cupboards below, adjoining work surfaces, plumbing for a washing machine, wall mounted storage cupboards.