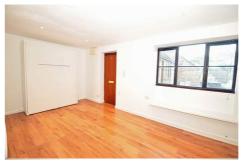

## Double Aspect, Open Plan Bed/Sitting Room/Kitchen

18' 1" x 14' 7" narrowing to 9`2" (5.51m x 4.45m) Electric convector heater, wood effect laminate floor, entry telephone, foldaway Murphy double bed.