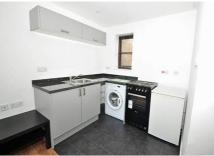

Kitchen Area: Stainless steel sink unit with cupboards below, adjoining work surfaces, plumbing for a washing machine, wall mounted storage cupboards.