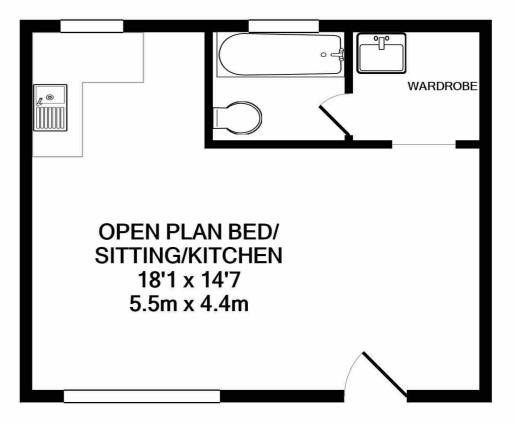

## Double Aspect, Open Plan Bed/Sitting Room/Kitchen

18' 1" x 14' 7" narrowing to 9`2" (5.51m x 4.45m) Electric convector heater, wood effect laminate floor, entry telephone, foldaway Murphy double bed.

## **Bathroom**

White suite comprising of low level w.c, panel enclosed bath with a separate shower unit and screen, electric convector heater, frosted window. Separate w.c with a storage recess/ wardrobe hanging space, access to loft.

# TOTAL APPROX. FLOOR AREA 263 SQ.FT. (24.5 SQ.M.)

Whilst every attempt has been made to ensure the accuracy of the floor plan contained here, measurements of doors, windows, rooms and any other items are approximate and no responsibility is taken for any error, omission, or mis-statement. This plan is for illustrative purposes only and should be used as such by any prospective purchaser. The services, systems and appliances shown have not been tested and no guarantee as to their operability or efficiency can be given

Made with Metropix ©2020