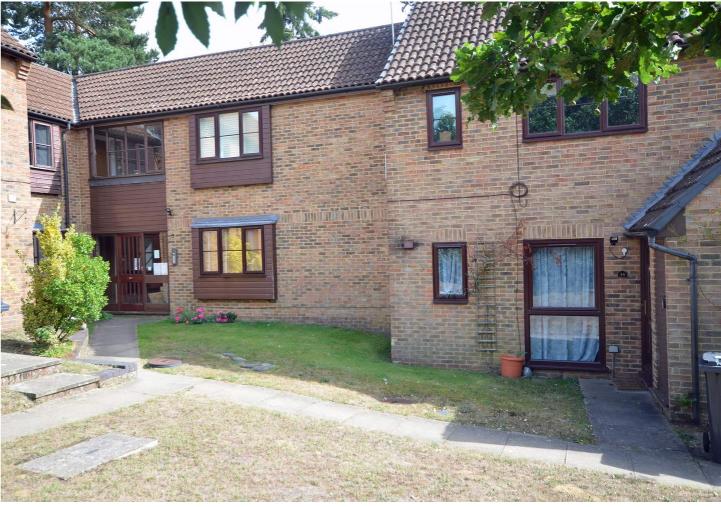

32 Bluebell Rise, Lightwater, Surrey. GU18 5YN.

**£155,000** Leasehold

Registered No. 8078018 England and Wales

A well presented first floor studio apartment representing an ideal first time or investment purchase. The property has an open plan bed sitting room and kitchen, bathroom with shower and screen, ample wardrobe hanging /storage space. Outside there are communal gardens, residents and visitor parking. The property is conveniently situated within easy reach of Lightwater Village with shops and restaurants. Junction three of the M3 motorway is also easily accessible.