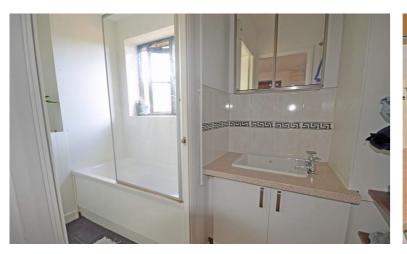

## **Bathroom**

White suite comprising of low level w.c, panel enclosed bath with a separate shower unit and screen, electric convector heater, frosted window. Separate w.c with a storage recess/ wardrobe hanging space, access to loft.