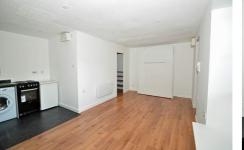

## Double Aspect, Open Plan Bed/Sitting Room/Kitchen

18' 1" x 14' 7" narrowing to 9`2" (5.51m x 4.45m) Electric convector heater, wood effect laminate floor, entry telephone, foldaway Murphy double bed.

Kitchen Area: Stainless steel sink unit with cupboards below, adjoining work surfaces, plumbing for a washing machine, wall mounted storage cupboards.