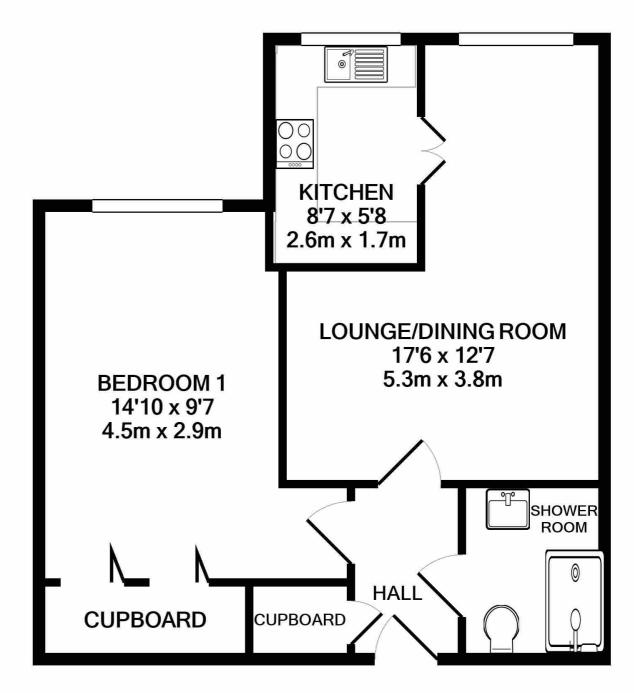

# **First Floor**

### **Entrance Hall**

Coved ceiling, deep walk in built in storage/airing cupboard housing hot water cylinder with slatted shelves above and light point, emergency cord.

# **Living/Dining Room**

17' 6" x 12' 7" narrowing to 8' 9 (5.33m x 3.84m) Front aspect double glazed window, feature ornamental fireplace with fitted coal effect electric fire, coved ceiling, Dimplex storage heater, Sky point, telephone point, glazed double doors leading to:

### **Kitchen**

8' 7" x 5' 8" (2.62m x 1.73m) Front aspect double glazed window, stainless steel single drainer sink unit, adjoining laminated work surfaces, range of eye and base level units in a light wood effect, part tiled walls, under unit lighting, built in oven and ceramic hob with extractor above, built in fridge and freezer.

### **Bedroom**

14' 10" x 9' 7" (4.52m x 2.92m) Front aspect double glazed window, Dimplex storage heater, deep double built in wardrobe with folding mirrored doors, telephone point.

### **Shower Room**

White suite comprising double sized shower cubicle with shower unit and glazed sliding door, fully tiled walls, vanity unit wash hand basin, low flush wc, heated towel rail, Dimplex convector heater, coved ceiling. strip light with shaver point, fitted wall mirror.

### Parking and Communal garden area

Whilst every attempt has been made to ensure the accuracy of the floor plan contained here, measurements of doors, windows, rooms and any other items are approximate and no responsibility is taken for any error, omission, or mis-statement. This plan is for illustrative purposes only and should be used as such by any prospective purchaser. The services, systems and appliances shown have not been tested and no guarantee as to their operability or efficiency can be given