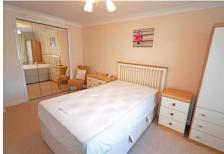

### **Bedroom**

14' 10" x 9' 7" (4.52m x 2.92m) Front aspect double glazed window, Dimplex storage heater, deep double built in wardrobe with folding mirrored doors, telephone point.