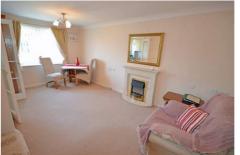

# **Living/Dining Room**

17' 6" x 12' 7" narrowing to 8' 9 (5.33m x 3.84m) Front aspect double glazed window, feature ornamental fireplace with fitted coal effect electric fire, coved ceiling, Dimplex storage heater, Sky point, telephone point, glazed double doors leading to: