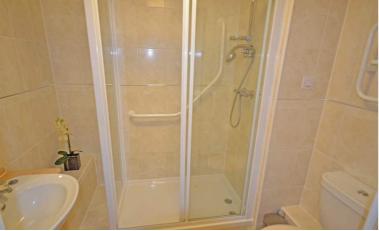

### **Shower Room**

White suite comprising double sized shower cubicle with shower unit and glazed sliding door, fully tiled walls, vanity unit wash hand basin, low flush wc, heated towel rail, Dimplex convector heater, coved ceiling. strip light with shaver point, fitted wall mirror.