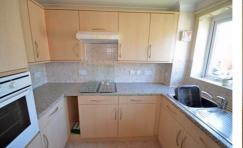

### **Kitchen**

8' 7" x 5' 8" (2.62m x 1.73m) Front aspect double glazed window, stainless steel single drainer sink unit, adjoining laminated work surfaces, range of eye and base level units in a light wood effect, part tiled walls, under unit lighting, built in oven and ceramic hob with extractor above, built in fridge and freezer.