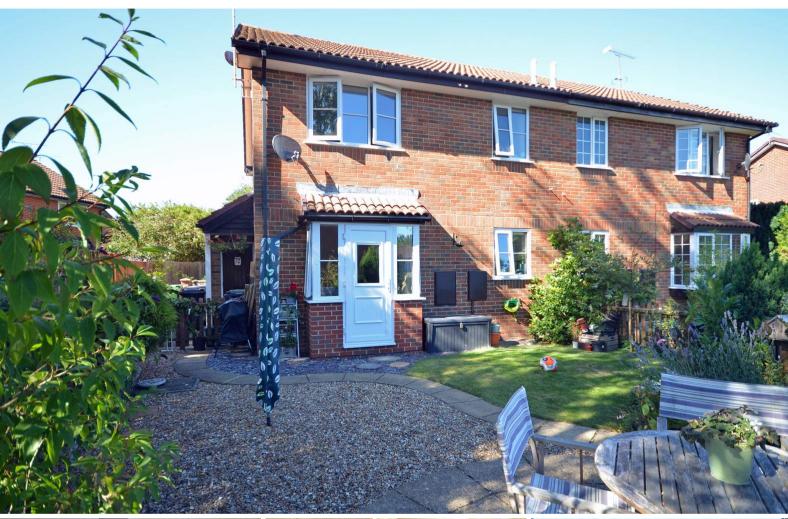

## £245,000 Freehold

A well presented one bedroom back to back house with its own 31` long southerly aspect garden. The property is situated within the favoured Cheylesmore Park development and convenient for local shops and schools together with junction three of the M3 motorway. Pine Ridge golf course and acres of woodland are within walking distance. The accommodation comprises of a lounge/dining room with direct access to the garden and kitchen, on the first floor is a double bedroom with a range of wardrobes and a modern white bathroom suite. Outside is an allocated parking space and an enclosed garden. The property has gas fired central heating by radiators and sealed unit double glazed windows.