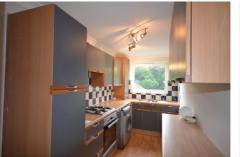

## **Kitchen**

6'0" x 16'5" (1.83m x 5.00m) Front aspect window, range of base and wall units, one and one half bowl stainless steel sink with mixer tap, builtin stainless steel oven, four ring gas stainless steel hob with extractor hood above, space and plumbing for washing machine, space for upright fridge/freezer, door to built-in storage cupboard, wall mounted boiler supplying hot water and central heating, laminate flooring.