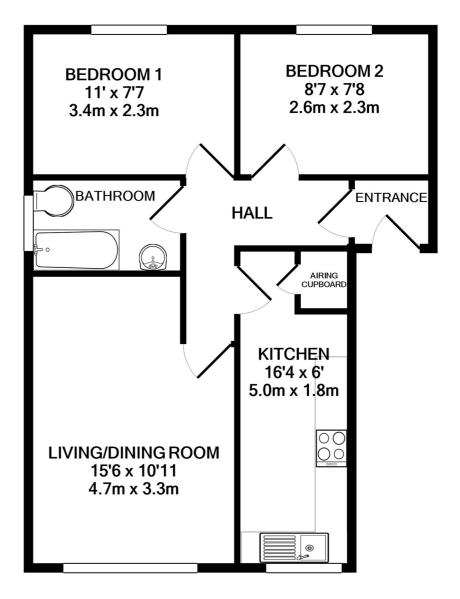

## TOTAL APPROX. FLOOR AREA 522 SQ.FT. (48.5 SQ.M.)

Whilst every attempt has been made to ensure the accuracy of the floor plan contained here, measurements of doors, windows, rooms and any other items are approximate and no responsibility is taken for any error, omission, or mis-statement. This plan is for illustrative purposes only and should be used as such by any prospective purchaser. The services, systems and appliances shown have not been tested and no guarantee as to their operability or efficiency can be given

Made with Metropix ©2020