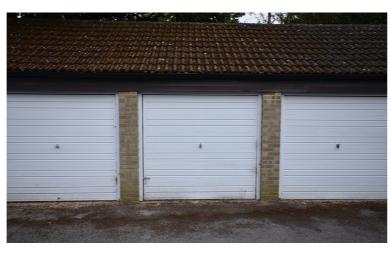

#### **Grounds**

Communal ground, a garage in a block situated at the rear of the building, with an up and over door and eaves storage.