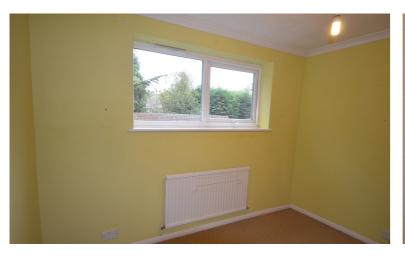

#### Bedroom 1

7'8" x 10'11" (2.34m x 3.33m) Rear aspect window, wall mounted radiator.

# Bedroom 2

Rear aspect window, wall mounted radiator.