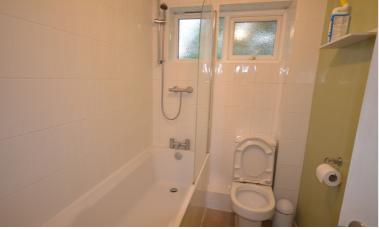

### **Bathroom**

Side aspect frosted window, white suite comprising panel enclosed bath with mixer tap, over bath shower with glazed shower screen, low-level wc, hand wash basin in vanity unit with drawers beneath, part tiled walls, tiled floor.