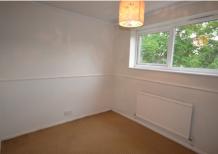

#### Bedroom 1

7'8" x 10'11" (2.34m x 3.33m) Rear aspect window, wall mounted radiator.

# Bedroom 2

Rear aspect window, wall mounted radiator.