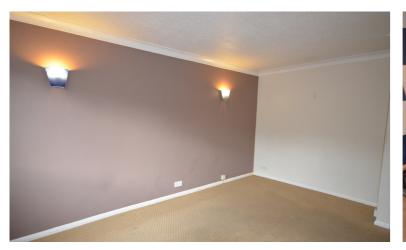

#### **Living room**

10' 10" x 15' 5" (3.30m x 4.70m) Front aspect window, wall mounted radiator, twin wall mounted lights.