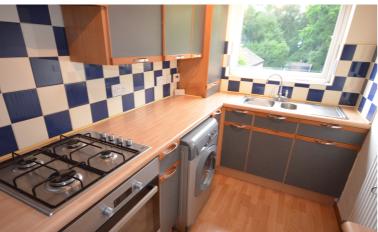

## **Kitchen**

6'0" x 16'5" (1.83m x 5.00m) Front aspect window, range of base and wall units, one and one half bowl stainless steel sink with mixer tap, builtin stainless steel oven, four ring gas stainless steel hob with extractor hood above, space and plumbing for washing machine, space for upright fridge/freezer, door to built-in storage cupboard, wall mounted boiler supplying hot water and central heating, laminate flooring.