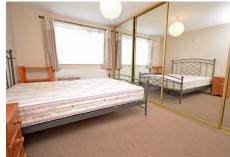

# **Bedroom One**

8' 10" x 13' 10" (2.69m x 4.22m) Radiator, wall to wall fitted wardrobes with sliding doors,