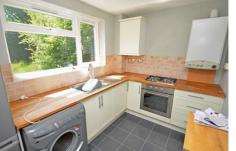

#### Kitchen

7' 0" x 10' 4" (2.13m x 3.15m) Stainless steel sink unit, range of high and low level units, wall mounted `Baxi` gas fired central heating boiler, radiator, space for fridge/freezer and washing machine,