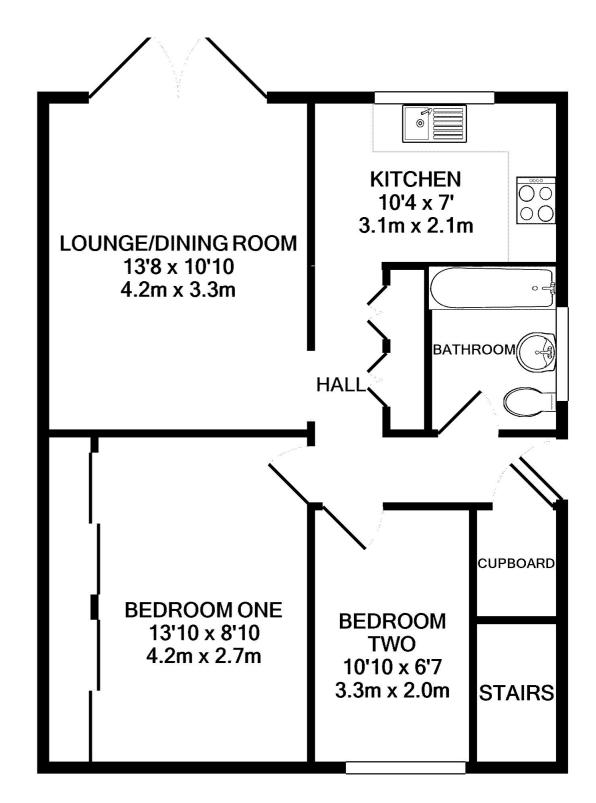

# TOTAL APPROX. FLOOR AREA 582 SQ.FT. (54.1 SQ.M.)

Whilst every attempt has been made to ensure the accuracy of the floor plan contained here, measurements of doors, windows, rooms and any other items are approximate and no responsibility is taken for any error, omission, or mis-statement. This plan is for illustrative purposes only and should be used as such by any prospective purchaser. The services, systems and appliances shown have not been tested and no guarantee as to their operability or efficiency can be given

Made with Metropix ©2020