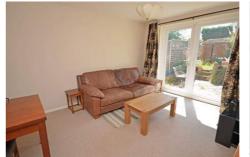

#### **Lounge/Dining Room**

10' 10" x 13' 8" (3.30m x 4.17m) Radiator, sealed unit double glazed doors to the garden.