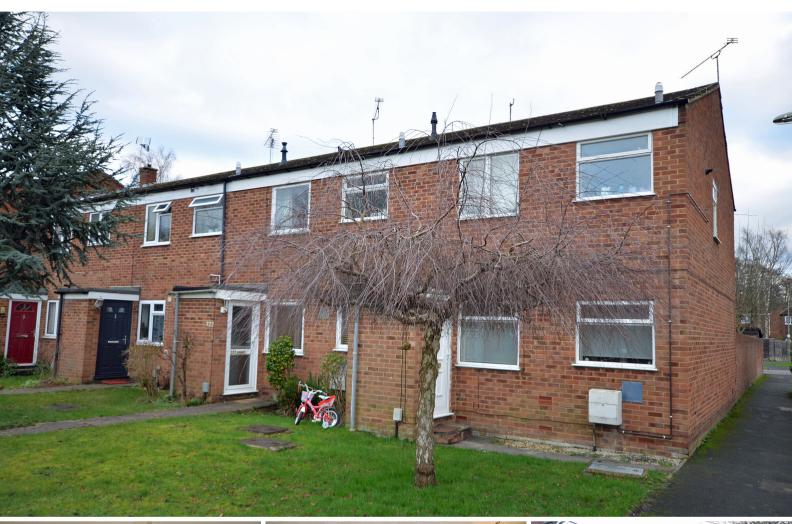

## **FARNBOROUGH**

£285,000 Freehold

Situated along a walkway is this three bedroom end of terrace home on the Pinewood Park development. The accommodation on the ground floor comprises of a lounge, kitchen/dining room and cloakroom, on the first floor there are two double bedrooms with wardrobes and a third single bedroom and bathroom. Outside the property has front and rear gardens and a garage situated at the rear with driveway parking. The property is conveniently situated for local shops and schools with access to junction 4a of the M3 motorway at nearby Minley and Farnborough main railway station about two and a half miles away. No onward chain. EPC: C