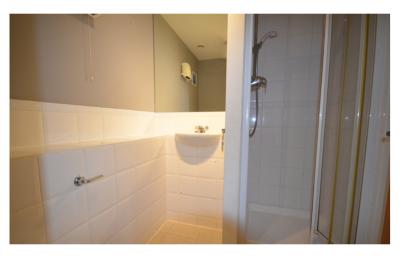

#### **En Suite Shower Room**

White suite comprising of a fully tiled shower cubicle with folding screen door, low level wc. wash basin, extractor fan, wall mounted heater.