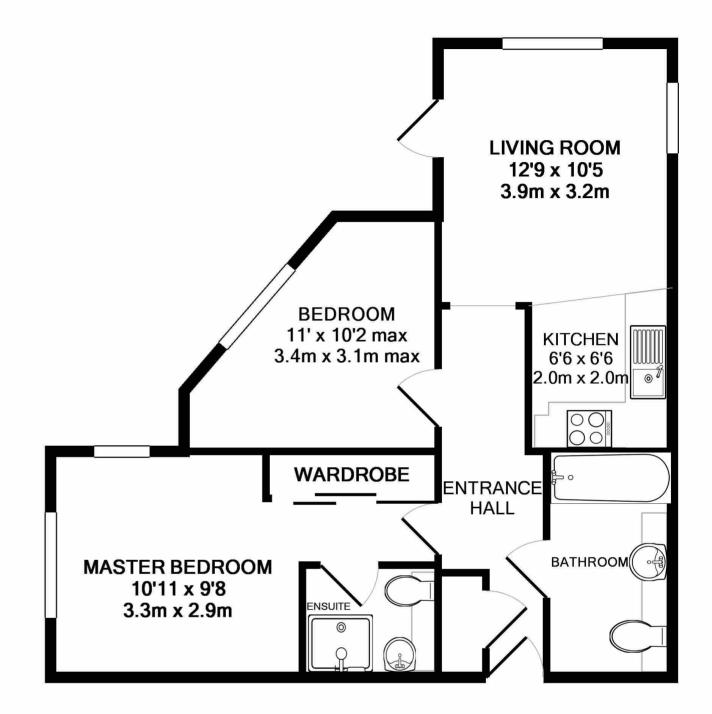

# TOTAL APPROX. FLOOR AREA 529 SQ.FT. (49.2 SQ.M.)

Whilst every attempt has been made to ensure the accuracy of the floor plan contained here, measurements of doors, windows, rooms and any other items are approximate and no responsibility is taken for any error, omission, or mis-statement. This plan is for illustrative purposes only and should be used as such by any prospective purchaser. The services, systems and appliances shown have not been tested and no guarantee as to their operability or efficiency can be given

Made with Metropix ©2019