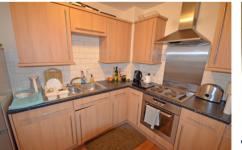

## Open Plan Kitchen

6' 6" x 6' 6" (1.98m x 1.98m) One and a half bowl, single drainer sink unit with adjoining work tops, four hot plate electric hob with oven below and extractor hood over, part tiled walls, washing machine, range of floor and wall mounted units in a light wood colour, wood effect laminate floor.