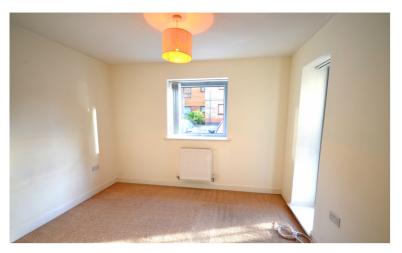

#### **Double Aspect Bedroom One**

11' 0" x 9' 8" (3.35m x 2.95m) Radiator, sealed unit double glazed windows, double fitted wardrobe with sliding doors.

#### **Bedroom Two**

11' 0" x 10' 2" (3.35m x 3.10m) (Irregular shape) Radiator, sealed unit double glazed window,