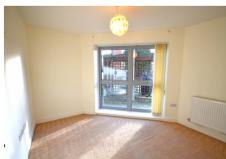

### **Triple Aspect Lounge**

12' 9" x 10' 5" (3.89m x 3.17m) two radiators, sealed unit double glazed windows and door to a small patio area., open plan with the kitchen.