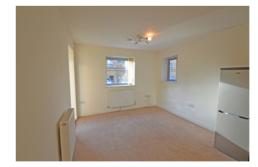

#### **Bedroom Two**

11' 0" x 10' 2" (3.35m x 3.10m) (Irregular shape) Radiator, sealed unit double glazed window,