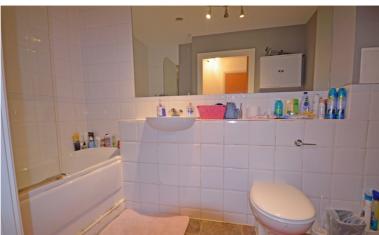

#### **Bathroom**

White suite comprising of a panelled bath with shower unit with a fully tiled surround and screen, low level wc. wash basin,. radiator, extractor fan.