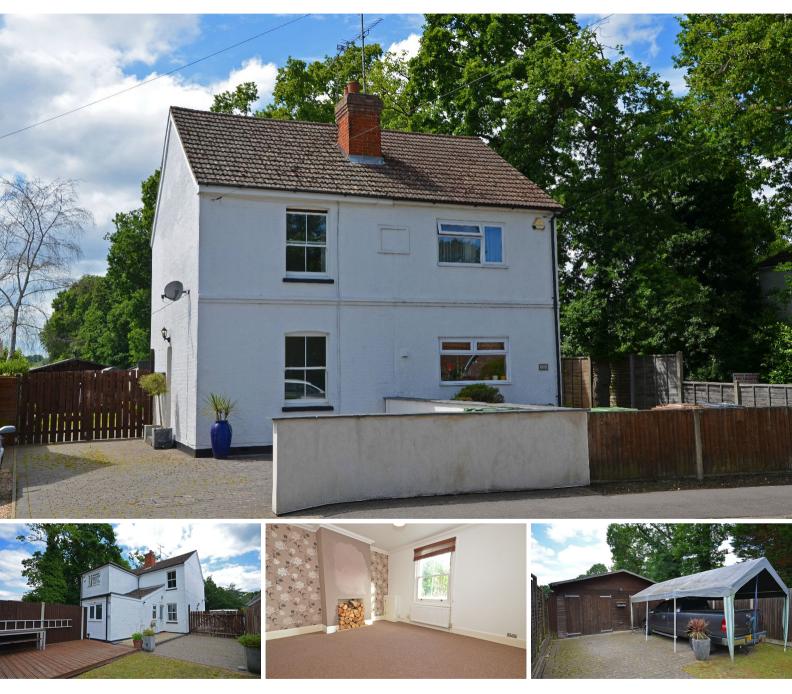

**£355,000** Freehold

A two double bedroom semi detached cottage situated in the village of Mytchett whilst being within a short distance to the stations of both North Camp and Ash Vale main line to London Waterloo, and the A331, whilst offering easy access to the picturesque Basingstoke canal. Accommodation comprises living room, dining room, kitchen and refitted bathroom to the ground floor with two bedrooms to the first floor. Externally the property benefits from ample block paved driveway, 30ft timber built workshop and rear garden measuring approximately 140ft. The property further benefits from No Onward Chain and scope to extend stpp. EPC: D