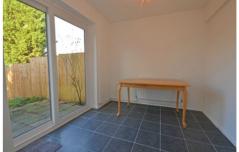

### Kitchen/Diner

17' 6" x 8' (5.33m x 2.44m) Side aspect window, rear aspect full glazed door and sliding patio door. Stainless steel single bowl and drainer sink unit with cupboard under. Further range of matching eye and base level units with rolled edge work surfaces and tiled splash back. Space and plumbing for both washing machine and dishwasher, further space for cooker and fridge/freezer. Wall mounted gas fired boiler for heating and hot water. Tiled floor.