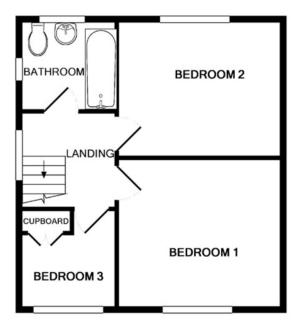

#### **Landing**

Side aspect window. Access to loft N.B (not inspected by agent) Doors to all rooms.

# **Bedroom One**

12' 2" x 11' (3.71m x 3.35m) 12' 2" x 11' (3.71m x 3.35m) Front aspect window.

### **Bedroom Two**

11'1" x 9'5" (3.38m x 2.87m) 11'1" x 9'5" (3.38m x 2.87m) Rear aspect window. Built in storage cupboard.

## **Bedroom Three**

8' 10" x 7' 5" (2.69m x 2.26m) Front aspect window. Built in storage cupboard.

### **Bathroom**

Rear and side aspect window. Three piece white suite comprising panel enclosed bath with mixer tap and shower attachment, pedestal wash hand basin, low level w.c. part tiled surrounds and tiled floor.