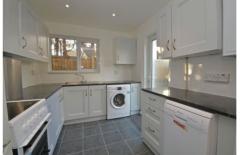

### Kitchen/Diner

17' 6" x 8' (5.33m x 2.44m) Side aspect window, rear aspect full glazed door and sliding patio door. Stainless steel single bowl and drainer sink unit with cupboard under. Further range of matching eye and base level units with rolled edge work surfaces and tiled splash back. Space and plumbing for both washing machine and dishwasher, further space for cooker and fridge/freezer. Wall mounted gas fired boiler for heating and hot water. Tiled floor.