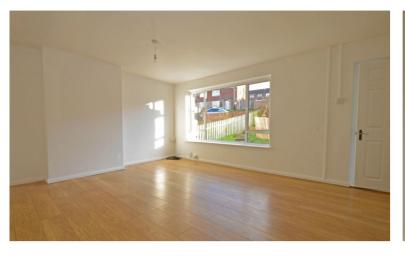

# **Living Room**

18' 10" x 13' 4" (5.74m x 4.06m) Front and side aspect window. Stairs to first floor landing with cupboard under, wood effect laminate flooring. Door to: