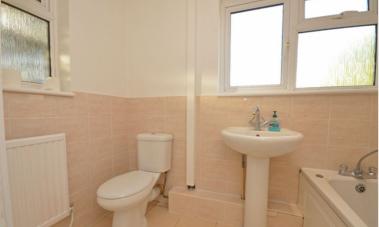

### **Bathroom**

Rear and side aspect window. Three piece white suite comprising panel enclosed bath with mixer tap and shower attachment, pedestal wash hand basin, low level w.c. part tiled surrounds and tiled floor.