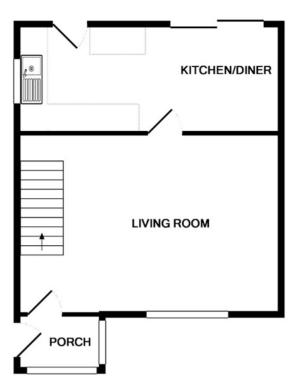

### **Entrance Porch**

6' 2" x 4' 9" (1.88m x 1.45m) uPVC door with front and side aspect windows. Tiled floor, wall mounted electric heater, door to:

# **Living Room**

18' 10" x 13' 4" (5.74m x 4.06m) Front and side aspect window. Stairs to first floor landing with cupboard under, wood effect laminate flooring. Door to:

### Kitchen/Diner

17' 6" x 8' (5.33m x 2.44m) Side aspect window, rear aspect full glazed door and sliding patio door. Stainless steel single bowl and drainer sink unit with cupboard under. Further range of matching eye and base level units with rolled edge work surfaces and tiled splash back. Space and plumbing for both washing machine and dishwasher, further space for cooker and fridge/freezer. Wall mounted gas fired boiler for heating and hot water. Tiled floor.