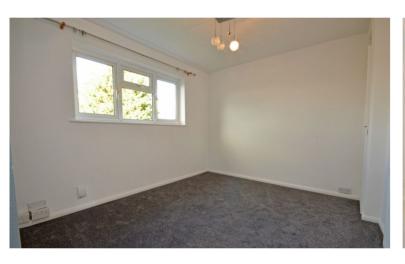

# **Bedroom One**

12' 2" x 11' (3.71m x 3.35m) 12' 2" x 11' (3.71m x 3.35m) Front aspect window.

### **Bedroom Two**

11'1" x 9'5" (3.38m x 2.87m) 11'1" x 9'5" (3.38m x 2.87m) Rear aspect window. Built in storage cupboard.

## **Bedroom Three**

8' 10" x 7' 5" (2.69m x 2.26m) Front aspect window. Built in storage cupboard.