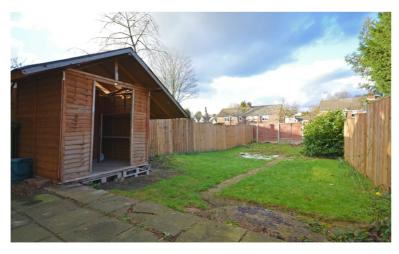

### **Rear Garden**

Measuring approx. 60ft. Mainly laid to lawn and being enclosed all sides by wood panel fencing.

**GROUND FLOOR** 

1ST FLOOR

Whilst every attempt has been made to ensure the accuracy of the floor plan contained here, measurements of doors, windows, rooms and any other items are approximate and no responsibility is taken for any error, omission, or mis-statement. This plan is for illustrative purposes only and should be used as such by any prospective purchaser. The services, systems and appliances shown have not been tested and no guarantee as to their operability or efficiency can be given Made with Metropix ©2018