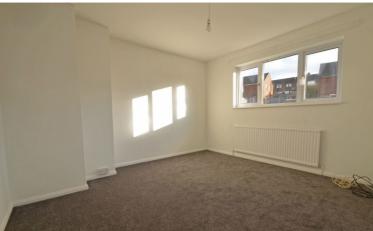

# **Bedroom One**

12' 2" x 11' (3.71m x 3.35m) 12' 2" x 11' (3.71m x 3.35m) Front aspect window.

### **Bedroom Two**

11'1" x 9'5" (3.38m x 2.87m) 11'1" x 9'5" (3.38m x 2.87m) Rear aspect window. Built in storage cupboard.

## **Bedroom Three**

8' 10" x 7' 5" (2.69m x 2.26m) Front aspect window. Built in storage cupboard.