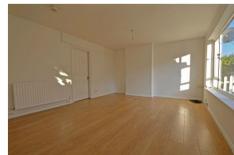

# **Living Room**

18' 10" x 13' 4" (5.74m x 4.06m) Front and side aspect window. Stairs to first floor landing with cupboard under, wood effect laminate flooring. Door to: