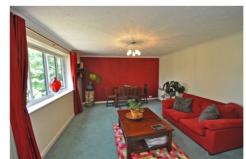

## **Living/Dining Room**

Front aspect window. Wall mounted electric heater, arch to: