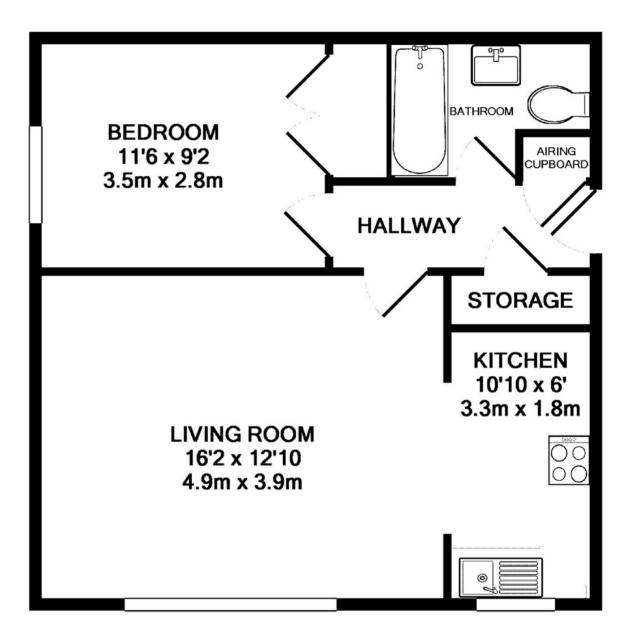

## **Communal Entrance Hall**

Security entry phone. Stairs to first floor landing, hard wood door to:

## **Entrance Hall**

Storage cupboard, airing cupboard, wall mounted electric heater, access to loft N.B. (not inspected by agent) doors to all rooms.

## **Living/Dining Room**

Front aspect window. Wall mounted electric heater, arch to:

## **Kitchen**

Front aspect window. Stainless steel single bowl and drainer sink unit with mixer tap and cupboard under. Further range of matching eye and base level units with rolled edge work surfaces and tiled splash back. Built in four ring electric hob with oven under and extractor hood over. Space for washing machine and upright appliance.

## **Bedroom**

Side aspect window. Built in double wardrobe, wall mounted electric heater.

#### Bathroom

White suite comprising panel enclosed bath with mixer tap and shower attachment, pedestal wash hand basin, low level w.c. part tiled surrounds and extractor fan.

# TOTAL APPROX. FLOOR AREA 491 SQ.FT. (45.6 SQ.M.)

Whilst every attempt has been made to ensure the accuracy of the floor plan contained here, measurements of doors, windows, rooms and any other items are approximate and no responsibility is taken for any error, omission, or mis-statement. This plan is for illustrative purposes only and should be used as such by any prospective purchaser. The services, systems and appliances shown have not been tested and no guarantee as to their operability or efficiency can be given