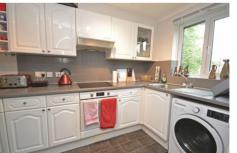

## **Kitchen**

Front aspect window. Stainless steel single bowl and drainer sink unit with mixer tap and cupboard under. Further range of matching eye and base level units with rolled edge work surfaces and tiled splash back. Built in four ring electric hob with oven under and extractor hood over. Space for washing machine and upright appliance.