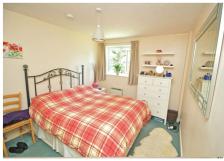

## **Bedroom**

Side aspect window. Built in double wardrobe, wall mounted electric heater.