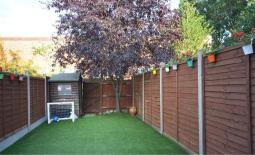

The ground floor accommodation comprises of a fitted kitchen with built in oven, hob & hood and a living room overlooking the rear garden. The first floor offers two double bedrooms and a bathroom. Outside are front and rear gardens and an allocated parking space to the front. The property has gas fired central heating by radiators and sealed unit double glazed windows.