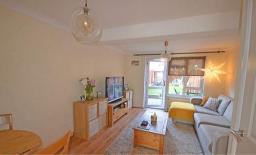

The ground floor accommodation comprises of a fitted kitchen with built in oven, hob & hood and a living room overlooking the rear garden. The first floor offers two double bedrooms and a bathroom. Outside are front and rear gardens and an allocated parking space to the front. The property has gas fired central heating by radiators and sealed unit double glazed windows.