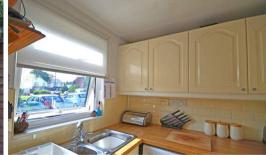

The ground floor accommodation comprises of a fitted kitchen with built in oven, hob & hood and a living room overlooking the rear garden. The first floor offers two double bedrooms and a bathroom. Outside are front and rear gardens and an allocated parking space to the front. The property has gas fired central heating by radiators and sealed unit double glazed windows.